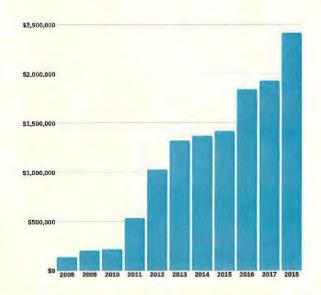

# TAX IMPLICATIONS

Total: \$2,581,077 City of Tacoma Taxes Exempt: \$1,036/ unit

\$500,000

\$400,000

\$300,000

\$200,000

\$100.000

Breakdown of Property Taxes

All Taxes Exempt Per Year

Т

2013

2014

2011 2012

Developer Breakdown

- 71 Unique developers
- 105 Projects
- 42 Offices in Tacoma
- All but 7 in Washington

**Community & Economic Development Department** MakeltTacoma.com (253) 591-2012 MakeltTacoma@CityofTacoma.org M A 747 Market Street. Tacoma, WA 98402

## Per Year Municipal Impact