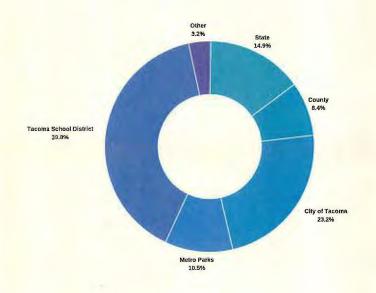

# MULTIFAMILY PROPERTY TAX EXEMPTION 2008-2018 SUMMARY

# TAX IMPLICATIONS

Total: \$2,581,077 City of Tacoma Taxes Exempt: \$1,036/ unit

\$500,000

\$400,000

\$300,000

\$200,000

\$100.000

Breakdown of Property Taxes

All Taxes Exempt Per Year

Т

2013

2014

2011 2012

Developer Breakdown

- 71 Unique developers
- 105 Projects
- 42 Offices in Tacoma
- All but 7 in Washington

**Community & Economic Development Department** MakeltTacoma.com (253) 591-2012 MakeltTacoma@CityofTacoma.org M A 747 Market Street. Tacoma, WA 98402