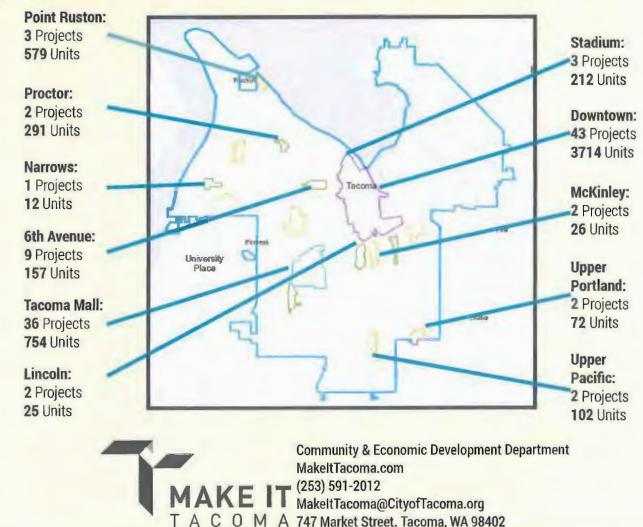

# MULTIFAMILY PROPERTY TAX EXEMPTION 2008-2018 SUMMARY

# TAX IMPLICATIONS

Total: \$2,581,077 City of Tacoma Taxes Exempt: \$1,036/ unit

\$500,000

\$400,000

\$300,000

\$200,000

\$100.000

Breakdown of Property Taxes

All Taxes Exempt Per Year

Т

2013

2014

2011 2012

Developer Breakdown

- 71 Unique developers
- 105 Projects
- 42 Offices in Tacoma
- All but 7 in Washington

**Community & Economic Development Department** MakeltTacoma.com (253) 591-2012 MakeltTacoma@CityofTacoma.org M A 747 Market Street. Tacoma, WA 98402

## Per Year Municipal Impact

### 8-Year Exemption\*:

**50** Projects Built - **22** In Permitting/Construction **2272** Units Built - **2573** In Permitting/Construction

> \*Includes 34 projects & 1107 units built under 10year exemption program.

### 12-Year Exemption:

**12** Projects Built - **21** In Permitting/Construction **223** Units Built - **896** In Permitting/Construction

## Total:

62 Projects Built - 43 In Permitting/Construction 2495 Units Built - 3439 In Permitting/Construction

# Total Private Investment: \$1,092,914,177